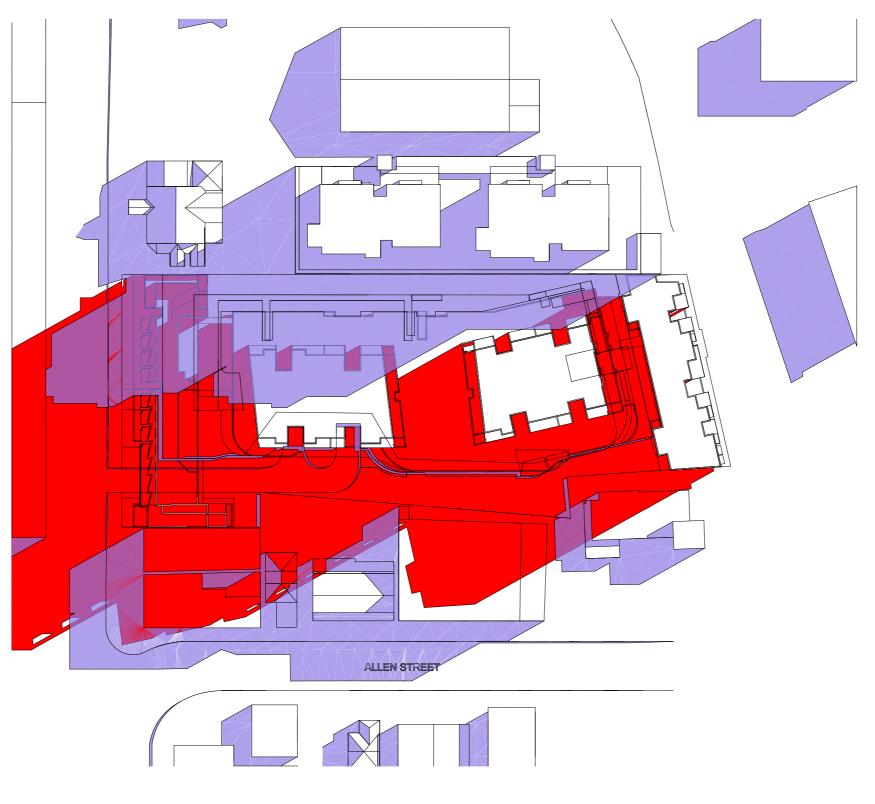

BUREAU SRH architecture studio 3 | 2 verona street nominated architecture studio 3 | 2 verona street nominated architect: SIMON HANSON # 6739

THIS DRAWING SHALL BE READ IN CONJUNCTION WITH ALL OTHER ARCHITECTURAL & CONSULTANT DRAWINGS & SPECIFICATIONS & WITH SUCH OTHER WRITTEN INSTRUCTIONS OR SKETCHES AS MAY BE ISSUED DURING THE COURSE OF THE CONTRACT | NOTIFY ARCHITECT OF ANY DISCREPANCIES BEFORE PROCEEDING WITH WORK, I MATERIALS & WORKMANSHIP SHALL BE IN ACCORDANCE WITH THE SPECIFICATION, CURRENT SAA CODES, BUILDING REGULATIONS & THE REQUIREMENTS OF ANY OTHER RELEVANT STATUTORY AUTHORITIES | CONTRACTORS SHALL VERIFY ALL DIMENSIONS ON SITE AND NOTIFY ARCHITECT OF ANY DISCREPANCIES | USE FIGURED DIMENSIONS ONLY | COPYRIGHT, ALL RIGHT RESERVED | THIS DRAWING IS COPYRIGHT AND CONFIDENTIAL APART FROM ANY FAIR DEALNES, AS PERMITTED UNDER COPYRIGHT & MAY NOT BE REPRODUCED BY ANY PERSON WITHOUT WRITTEN PERMISSION OF THE ABOVE COMPANY & IS NOT TO BE USED IN ANY MANNER PREJUDICAL TO THE INTERESTS OF THAT COMPANY | THIS DRAWING AND ATTACHED SHEET REMAIN THE PROPERTY OF BUREAU SRAP PITYLID 46-54 COURT ROAD, FAIRFIELD STAGE: DRAWING TITLE:
SHADOW DIAGRAMS REV. DATE 08.09.2015 BUILDING SEPARATION INCREASED TO 18M BETWEEN TOWERS. HYDRAULIC CHANGES ON GROUND FLOOR **DA121** PROPOSED SHADOWS CAST **DEVELOPMENT APPLICATION** EXISTING SHADOWS CAST **JUNE 21ST 12PM** SCALE @ A3: CLIENT: Tallahon PTY LTD CHECKED: DP DRAWN: JC

| ISE<br>k<br>S & | LEGEND:               |  |
|-----------------|-----------------------|--|
|                 | PROPOSED SHADOWS CAST |  |
|                 | EXISTING SHADOWS CAST |  |
|                 |                       |  |