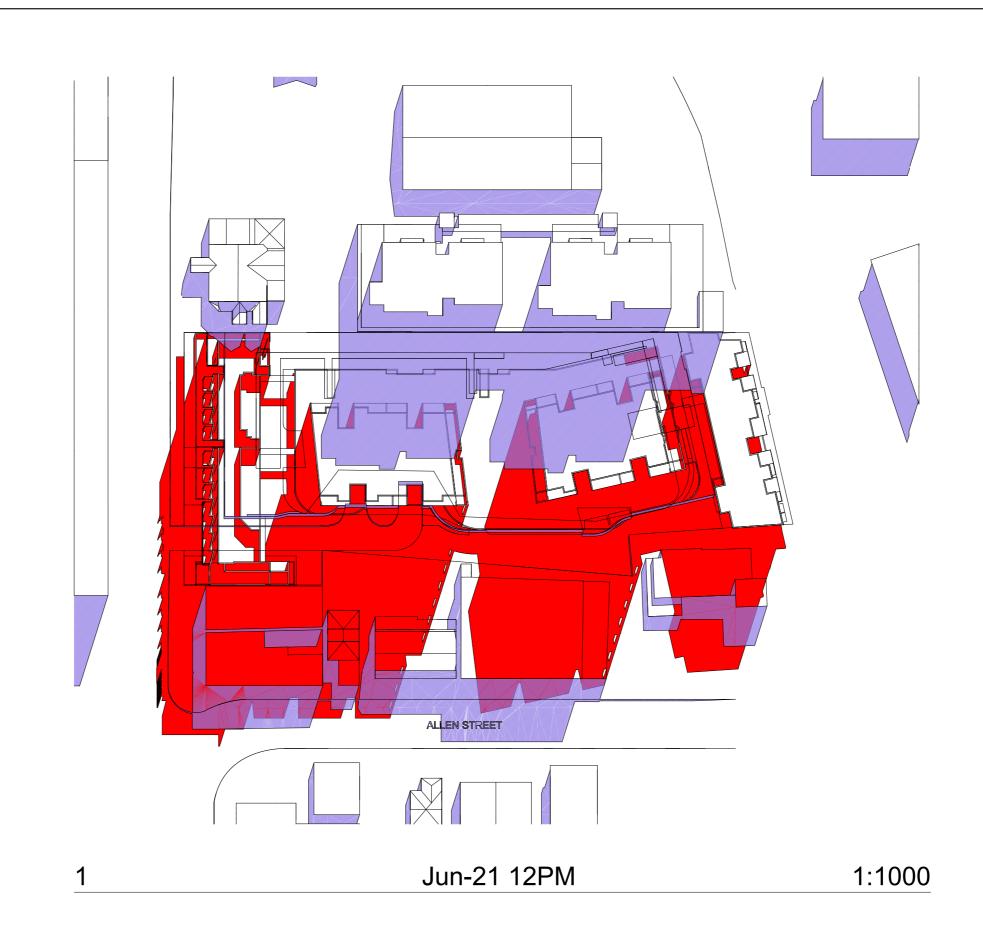

DATE: 8/09/2015

APPROVED:

1 00112101111 1.1000

BUREAU SRH | architecture | STUDIO 3 | 2 YERONA STREET | ACMINATED ARCHITECT: SIMON HANSON # 6739 | THIS DRAWING SHALL BE READ IN CONJUNCTION WITH ALL OTHER ARCHITECTURAL & CONSULTANT DRAWINGS & SPECIFICATIONS & WITH SUCH OTHER WRITTEN INSTRUCTIONS OR SKETCHES AS MAY BE ISSUED DURING THE COURSE OF THE CONTRACT | NOTIFY ARCHITECT OF ANY DISCREPANCIES BEFORE PROCEEDING WITH WORK, MATERIALS & WORKMANSHIP SHALL BE IN ACCORDANCE WITH THE SPECIFICATION, CURRENT SAA CODES, BUILDING REGULATIONS & THE REQUIREMENTS OF ANY OTHER RELEVANT STATUTORY AUTHORITIES | CONTRACTORS SHALL VERIFY ALL DIMENSIONS ON SITE AND NOTIFY ARCHITECT OF ANY DISCREPANCIES | USE FIGURED DIMENSIONS ONLY | COPYRIGHT, ALL RIGHT RESERVED | THIS DRAWING IS COPYRIGHT AND CONFIDENTIAL APART FROM ANY FAIR DEALNES, AS PERMITTED UNDER COPYRIGHT & MAY NOT BE REPRODUCED BY ANY PERSON WITHOUT WRITTEN PERMISSION OF THE ABOVE COMPANY & IS NOT TO BE USED IN ANY MANNER PREJUDICAL TO THE INTERESTS OF THAT COMPANY | THIS DRAWING AND ATTACHED SHEET REMAIN THE PROPERTY OF BUREAU SRH PTY LTD

| ISE<br>k<br>S & | LEGEND:               |  |
|-----------------|-----------------------|--|
|                 | PROPOSED SHADOWS CAST |  |
|                 | EXISTING SHADOWS CAST |  |
|                 |                       |  |

|         |                                                                                               |                            | 46-54 COURT ROAD, FAIRFIELD |                                |             | PROJECT No: <b>1411</b> |
|---------|-----------------------------------------------------------------------------------------------|----------------------------|-----------------------------|--------------------------------|-------------|-------------------------|
| DATE    | AMENDMENT                                                                                     | STAGE:                     |                             | DRAWING TITLE:                 |             | DRAWING No:             |
| 08.09.2 | D15 BUILDING SEPARATION INCREASED TO 18M BETWEEN TOWERS.<br>HYDRAULIC CHANGES ON GROUND FLOOR | DEVELOPMENT<br>APPLICATION |                             | SHADOW DIAGRAMS  JUNE 21ST 3PM |             | <b>DA122</b>            |
|         |                                                                                               |                            |                             |                                |             |                         |
|         |                                                                                               | SCALE @ A3:                |                             | CLIENT: Tallahon PTY LTD       |             | REVISION:               |
|         |                                                                                               |                            |                             | DRAWN: JC                      | CHECKED: DP |                         |
|         |                                                                                               | 1:1000                     |                             | DATE: 8/09/2015                | APPROVED:   | •                       |