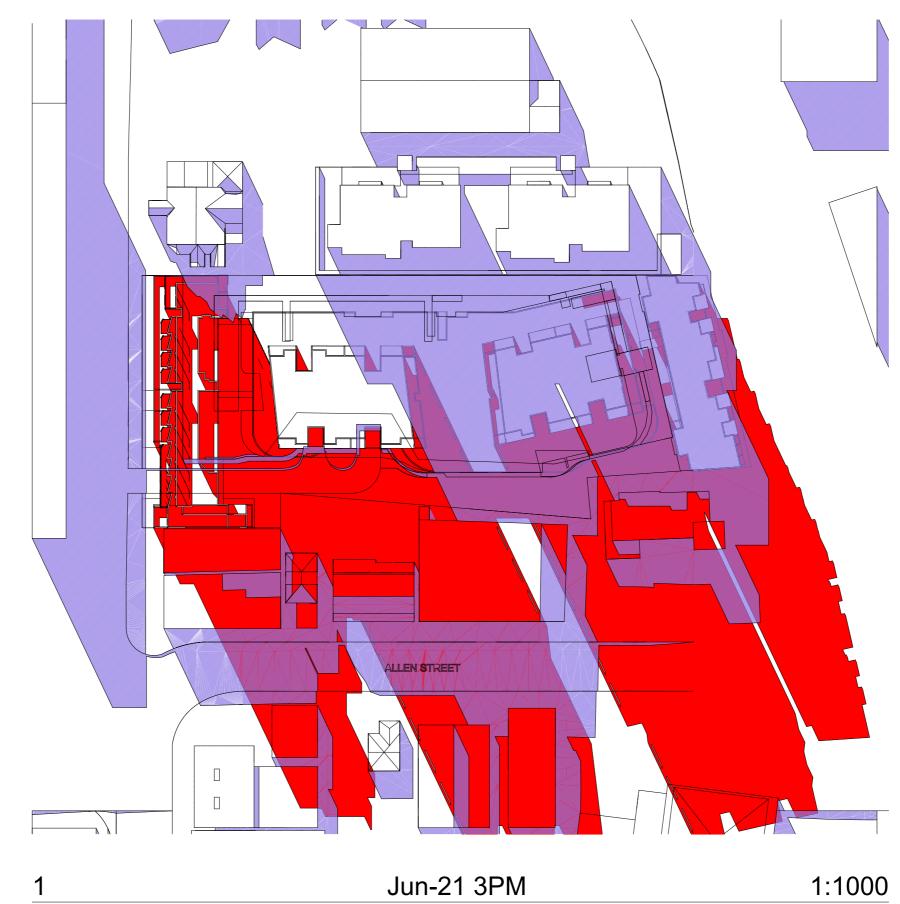

|         |                                                                                               |                            | 46-54 COURT ROAD, FAIRFIELD |                                |             | PROJECT No: <b>1411</b> |
|---------|-----------------------------------------------------------------------------------------------|----------------------------|-----------------------------|--------------------------------|-------------|-------------------------|
| DATE    | AMENDMENT                                                                                     | STAGE:                     |                             | DRAWING TITLE:                 |             | DRAWING No:             |
| 08.09.2 | D15 BUILDING SEPARATION INCREASED TO 18M BETWEEN TOWERS.<br>HYDRAULIC CHANGES ON GROUND FLOOR | DEVELOPMENT<br>APPLICATION |                             | SHADOW DIAGRAMS  JUNE 21ST 3PM |             | <b>DA122</b>            |
|         |                                                                                               |                            |                             |                                |             |                         |
|         |                                                                                               | SCALE @ A3:                |                             | CLIENT: Tallahon PTY LTD       |             | REVISION:               |
|         |                                                                                               |                            |                             | DRAWN: JC                      | CHECKED: DP |                         |
|         |                                                                                               | 1:1000                     |                             | DATE: 8/09/2015                | APPROVED:   | •                       |

| ISE<br>k<br>S & | LEGEND:               |  |
|-----------------|-----------------------|--|
|                 | PROPOSED SHADOWS CAST |  |
|                 | EXISTING SHADOWS CAST |  |
|                 |                       |  |